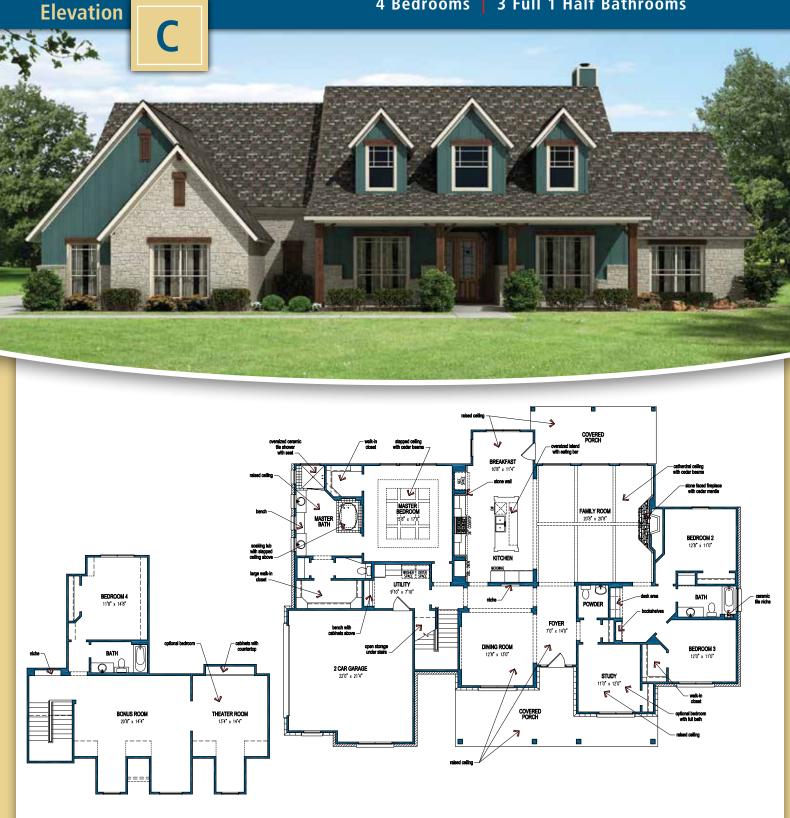

3,924 Sq. Ft. 4 Bedrooms

3 Full 1 Half Bathrooms

Change this plan any way you want. Move a wall, add a room—Just ask!